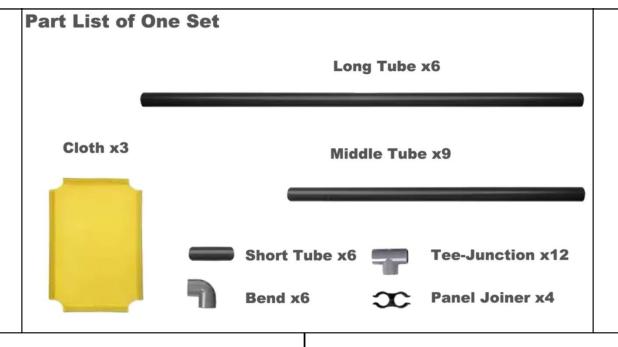

## **INSTRUCTIONS**

No tools are required, everything just slides into place. Before you start, ensure that you have all the parts as outlined on the Part List to your left.

- Slide Middle Tube into bottom cloth pocket.
  Connect Tee-Junction to each end of Middle
  Tube
- Slide Long Tubes through side pockets and connect to bottom Tee-Junction
- 3. At the top connect 1 x Tee Junction to 1 x side Long Tube
- 4. Slide Middle Tube through the top pocket and connect to the Tee-Junction. Connect the other Tee-Junction to the top Middle Tube and the side Long Tube
- Connect Middle Tube to bends and connect Short Tubes to bends
- 6. Insert into top Tee Junctions. Place panel on a flat surface and ensure that the frame is all aligned. One panel is now complete! Repeat steps 1- 6. to make 2 more panels
- Use the Panel joiners to connect the 3 panels together. The A4 pockets can be used to hold A4 signs or work orders