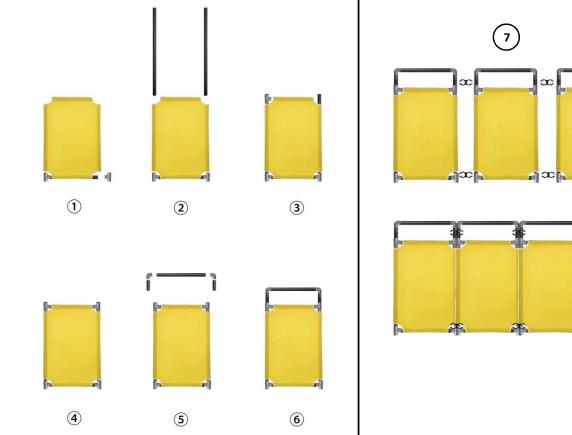

## **INSTRUCTIONS**

No tools are required, everything just slides into place. Before you start, ensure that you have all the parts as outlined on the Part List to your left.

- Slide Middle Tube into bottom cloth pocket.
  Connect Tee-Junction to each end of Middle
  Tube
- Slide Long Tubes through side pockets and connect to bottom Tee-Junction
- 3. At the top connect 1 x Tee Junction to 1 x side Long Tube
- 4. Slide Middle Tube through the top pocket and connect to the Tee-Junction. Connect the other Tee-Junction to the top Middle Tube and the side Long Tube
- Connect Middle Tube to bends and connect Short Tubes to bends
- 6. Insert into top Tee Junctions. Place panel on a flat surface and ensure that the frame is all aligned. One panel is now complete! Repeat steps 1- 6. to make 2 more panels
- Use the Panel joiners to connect the 3 panels together. The A4 pockets can be used to hold A4 signs or work orders